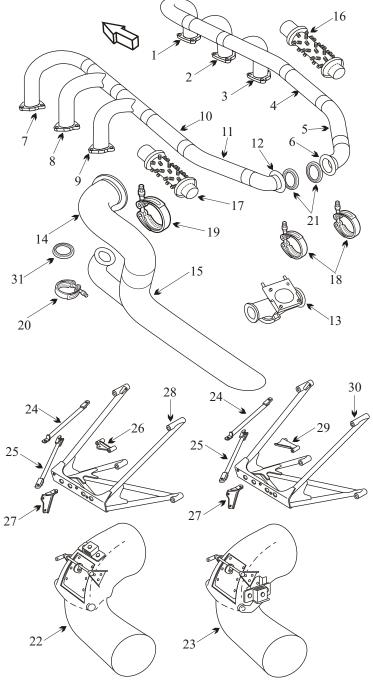

## PIPER PA-31-310/325 NAVAJO

| 1LW-10159RISER RIGHT HAND FRONT2LW-10160RISER RIGHT HAND CENTER3LW-10161RISER RIGHT HAND REAR4LW-15850TUBE INTERMEDIATE RIGHT FROM5LW-16792ELBOW INTERMEDIATE RIGHT CEN6LW-16793ELBOW INTERMEDIATE RIGHT REA7LW-10164RISER LEFT HAND FRONT | JT  |
|--------------------------------------------------------------------------------------------------------------------------------------------------------------------------------------------------------------------------------------------|-----|
| 3LW-10161RISERRIGHT HAND REAR4LW-15850TUBEINTERMEDIATERIGHT FROM5LW-16792ELBOWINTERMEDIATERIGHT CEN6LW-16793ELBOWINTERMEDIATERIGHT REA                                                                                                     | T   |
| 4LW-15850TUBEINTERMEDIATERIGHTFROM5LW-16792ELBOWINTERMEDIATERIGHTCEN6LW-16793ELBOWINTERMEDIATERIGHTREA                                                                                                                                     | T   |
| 5LW-16792ELBOW INTERMEDIATE RIGHT CEN6LW-16793ELBOW INTERMEDIATE RIGHT REA                                                                                                                                                                 | TT  |
| 6 LW-16793 ELBOW INTERMEDIATE RIGHT REA                                                                                                                                                                                                    | NI  |
|                                                                                                                                                                                                                                            | TER |
| 7 LW-10164 RISER LEFT HAND FRONT                                                                                                                                                                                                           | ٨R  |
|                                                                                                                                                                                                                                            |     |
| 8 LW-10163 RISER LEFT HAND CENTER                                                                                                                                                                                                          |     |
| 9 LW-10162 RISER LEFT HAND REAR                                                                                                                                                                                                            |     |
| 10 LW-15849 TUBE INTERMEDIATE LEFT FRONT                                                                                                                                                                                                   |     |
| 11 LW-16789 Elbow Intermediate Left Cent                                                                                                                                                                                                   | ΓER |
| 12 LW-16790 ELBOW INTERMEDIATE LEFT REAR                                                                                                                                                                                                   | ξ   |
| 13 LW-12127 TRANSITION WITH STUDS                                                                                                                                                                                                          |     |
| 14 40310-08 UPPER TAILPIPE                                                                                                                                                                                                                 |     |
| 15 40310-09 LOWER TAILPIPE                                                                                                                                                                                                                 |     |
| 16 6300 HEATER PIPE RIGHT HAND FRONT                                                                                                                                                                                                       |     |
| 17 6100 HEATER PIPE LEFT HAND FRONT                                                                                                                                                                                                        |     |
| 18 LW-12093-5 CLAMP ELBOW TO TRANSITION                                                                                                                                                                                                    |     |
| 19 587-584 CLAMP TAILPIPE                                                                                                                                                                                                                  |     |
| 20 LW-12125-3 CLAMP TURBO BYPASS TOP                                                                                                                                                                                                       |     |
| NS LW-12093-6 CLAMP TURBO BYPASS BOTOM                                                                                                                                                                                                     |     |
| 21 78083 GASKET ELBOW TO TRANSITION                                                                                                                                                                                                        |     |
| NS LW-15619 GASKET MANIFOLD (STANDARD)                                                                                                                                                                                                     |     |
| NS LW-15486 GASKET MANIFOLD (NO BLOW)                                                                                                                                                                                                      |     |
| NS 75845 GASKET WASTEGATE                                                                                                                                                                                                                  |     |
| 22 41567-00 INDUCTION AIR TUBE PA-31-                                                                                                                                                                                                      | 310 |
| 23 54916-02 INDUCTION AIR TUBE PA-31-                                                                                                                                                                                                      | 325 |
| 24 LW-18248 ROD TURBO SUPPORT RIGHT HANI                                                                                                                                                                                                   | )   |
| 25 LW-16965 ROD TURBO SUPPORT LEFT HAND                                                                                                                                                                                                    |     |
| 26 76770 BRACKET SUPPORT ROD PA-31-                                                                                                                                                                                                        | 310 |
| 27 LW-10119 BRACKET TOP SUPPORT                                                                                                                                                                                                            |     |
| 28 LW-15952 TURBO SUPPORT MOUNT PA-31-                                                                                                                                                                                                     | 310 |
| 29 LW-18459 BRACKET SUPPORT ROD PA-31-                                                                                                                                                                                                     | 325 |
| 30 LW-12339 TURBO SUPPORT MOUNT PA-31-                                                                                                                                                                                                     | 325 |
| 31 24096-225N GASKET BY PASS                                                                                                                                                                                                               |     |
| NS 40007-007 ENGINE MOUNT                                                                                                                                                                                                                  |     |
| NS J-9612-8 SHOCK MOUNT                                                                                                                                                                                                                    |     |
| NS J-7763-1 SHOCK MOUNT                                                                                                                                                                                                                    |     |
| NS VARIOUS SEAT BASE                                                                                                                                                                                                                       |     |